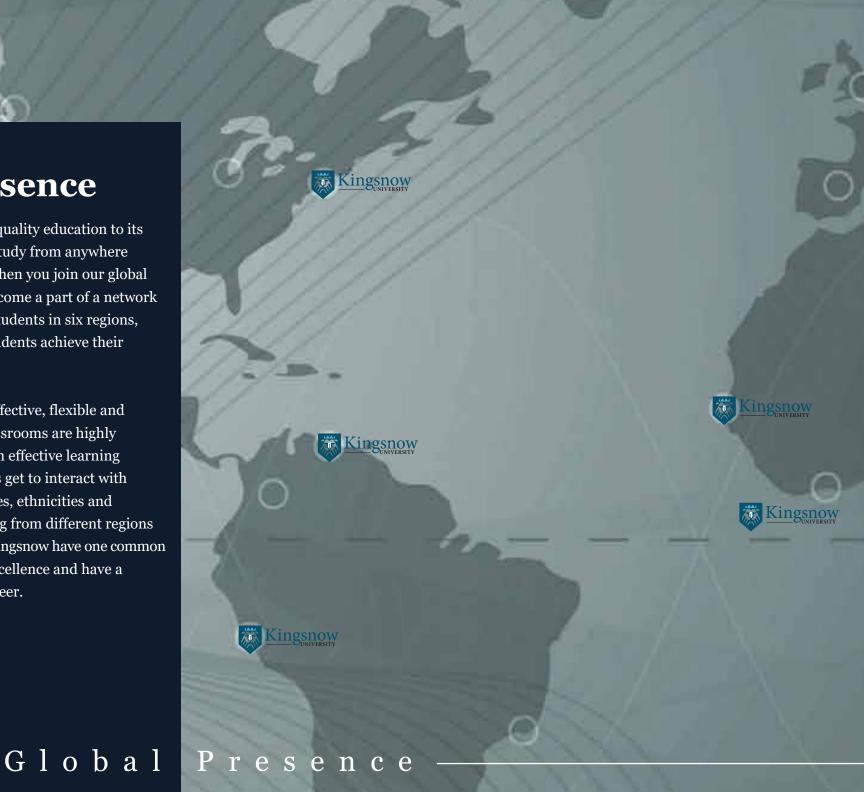

## **Global Presence**

Kingsnow University offers quality education to its students, allowing them to study from anywhere without any career break. When you join our global learning community, you become a part of a network that is currently educating students in six regions, thus helping hundreds of students achieve their academic goals.

At Kingsnow, education is effective, flexible and manageable. Our virtual classrooms are highly professional and maintain an effective learning environment where students get to interact with people from different cultures, ethnicities and religions. Although belonging from different regions of the world, all students of Kingsnow have one common goal: to achieve academic excellence and have a prosperous and fulfilling career.